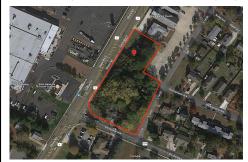

### COMMENTS

**Taxes** 

Great opportunity for that business of yours. Prime commercial corner with 325 + frontage on Route 9 and 200+ frontage on Rio Grande Avenue, comprising roughly 58,500 sq feet of area. Very visible corner across the street from Rital's Water Ice and the Commercial complex that includes the County offices, Tractor Supply, the VA clinic and the brand-new bowling alley/the...