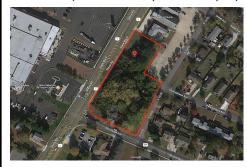

### **COMMENTS**

Great opportunity for that business of yours. Prime commercial corner with 325 + frontage on Route 9 and 200+ frontage on Rio Grande Avenue, comprising roughly 58,500 sq feet of area. Very visible corner across the street from Rital's Water Ice and the Commercial complex that includes the County offices, Tractor Supply, the VA clinic and the brand-new bowling alley/the...