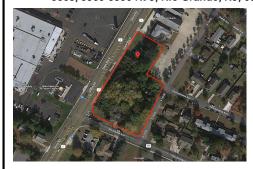

Total Rooms

Berger Realty, Inc 1330 Bay Avenue Ocean City, NJ 08226 609-391-1330/609-391-1300 info@bergerrealty.com

13163.00

3808, 3900-3906 Rt 9, Rio Grande, NJ, 08242

Price \$599,000.00

## **COMMENTS**

Taxes

Great opportunity for that business of yours. Prime commercial corner with 325 + frontage on Route 9 and 200+ frontage on Rio Grande Avenue, comprising roughly 58,500 sq feet of area. Very visible corner across the street from Rital's Water Ice and the Commercial complex that includes the County offices, Tractor Supply, the VA clinic and the brand-new bowling alley/the...