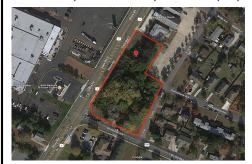

3808, 3900-3906 Rt 9, Rio Grande, NJ, 08242

Price \$599,000.00
PROPERTY DETAILS

Total Rooms Bedrooms

Baths Half Year Built

**Baths Full** 

Type Commercial/Industrial Block Number 1513 Listing # 231841 Taxes 13163.00

## COMMENTS

Great opportunity for that business of yours. Prime commercial corner with 325 + frontage on Route 9 and 200+ frontage on Rio Grande Avenue, comprising roughly 58,500 sq feet of area. Very visible corner across the street from Rital's Water Ice and the Commercial complex that includes the County offices, Tractor Supply, the VA clinic and the brand-new bowling alley/the...