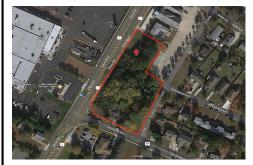

# **COMMENTS**

Great opportunity for that business of yours. Prime commercial corner with 325 + frontage on Route 9 and 200+ frontage on Rio Grande Avenue, comprising roughly 58,500 sq feet of area. Very visible corner across the street from Rital's Water Ice and the Commercial complex that includes the County offices, Tractor Supply, the VA clinic and the brand-new bowling alley/the...

13163.00

3808, 3900-3906 Rt 9, Rio Grande, NJ, 08242

Price \$599,000.00