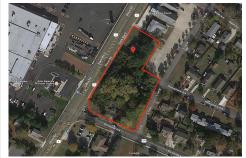

## COMMENTS

**Taxes** 

Great opportunity for that business of yours. Prime commercial corner with 325 + frontage on Route 9 and 200+ frontage on Rio Grande Avenue, comprising roughly 58,500 sq feet of area. Very visible corner across the street from Rital's Water Ice and the Commercial complex that includes the County offices, Tractor Supply, the VA clinic and the brand-new bowling alley/the...