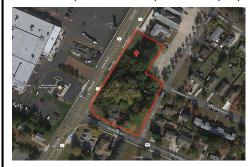

## **COMMENTS**

Great opportunity for that business of yours. Prime commercial corner with 325 + frontage on Route 9 and 200+ frontage on Rio Grande Avenue, comprising roughly 58,500 sq feet of area. Very visible corner across the street from Rital's Water Ice and the Commercial complex that includes the County offices, Tractor Supply, the VA clinic and the brand-new bowling alley/the...