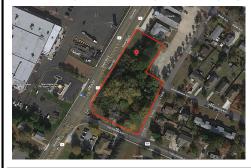

## **COMMENTS**

Taxes

Great opportunity for that business of yours. Prime commercial corner with 325 + frontage on Route 9 and 200+ frontage on Rio Grande Avenue, comprising roughly 58,500 sq feet of area. Very visible corner across the street from Rital's Water Ice and the Commercial complex that includes the County offices, Tractor Supply, the VA clinic and the brand-new bowling alley/the...

#### **PROPERTY FEATURES**

ParkingGarage Heating Cooling Water
Off Street No Heating Other (See Remarks) Public

Sewer Septic