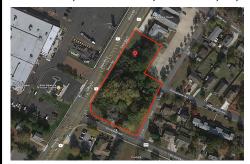

## COMMENTS

Great opportunity for that business of yours. Prime commercial corner with 325 + frontage on Route 9 and 200+ frontage on Rio Grande Avenue, comprising roughly 58,500 sq feet of area. Very visible corner across the street from Rital's Water Ice and the Commercial complex that includes the County offices, Tractor Supply, the VA clinic and the brand-new bowling alley/the...

#### **PROPERTY FEATURES**

ParkingGarageHeatingCoolingWaterOff StreetNo HeatingOther (See Remarks)Public

Sewer Septic