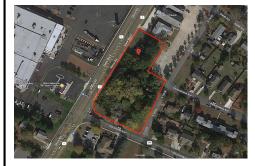

## **COMMENTS**

Taxes

Great opportunity for that business of yours. Prime commercial corner with 325 + frontage on Route 9 and 200+ frontage on Rio Grande Avenue, comprising roughly 58,500 sq feet of area. Very visible corner across the street from Rital's Water Ice and the Commercial complex that includes the County offices, Tractor Supply, the VA clinic and the brand-new bowling alley/the...

#### **PROPERTY FEATURES**

ParkingGarage Heating Cooling Water
Off Street No Heating Other (See Remarks) Public

Sewer Septic