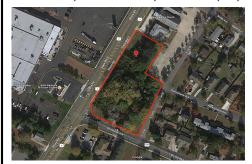

## COMMENTS

Great opportunity for that business of yours. Prime commercial corner with 325 + frontage on Route 9 and 200+ frontage on Rio Grande Avenue, comprising roughly 58,500 sq feet of area. Very visible corner across the street from Rital's Water Ice and the Commercial complex that includes the County offices, Tractor Supply, the VA clinic and the brand-new bowling alley/the...

#### **PROPERTY FEATURES**

ParkingGarageHeatingCoolingWaterOff StreetNo HeatingOther (See Remarks)Public

Sewer Septic