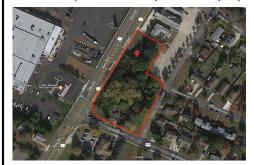

## COMMENTS

Great opportunity for that business of yours. Prime commercial corner with 325 + frontage on Route 9 and 200+ frontage on Rio Grande Avenue, comprising roughly 58,500 sq feet of area. Very visible corner across the street from Rital's Water Ice and the Commercial complex that includes the County offices, Tractor Supply, the VA clinic and the brand-new bowling alley/the...

#### **PROPERTY FEATURES**

ParkingGarage Heating Cooling Water
Off Street No Heating Other (See Remarks) Public

Sewer Septic