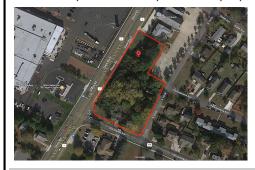

## **COMMENTS**

Taxes

Great opportunity for that business of yours. Prime commercial corner with 325 + frontage on Route 9 and 200+ frontage on Rio Grande Avenue, comprising roughly 58,500 sq feet of area. Very visible corner across the street from Rital's Water Ice and the Commercial complex that includes the County offices, Tractor Supply, the VA clinic and the brand-new bowling alley/the...

#### PROPERTY FEATURES

ParkingGarage Heating Cooling Water
Off Street No Heating Other (See Remarks) Public

Sewer Septic