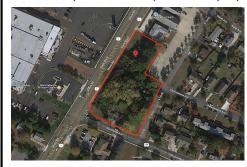

## **COMMENTS**

Great opportunity for that business of yours. Prime commercial corner with 325 + frontage on Route 9 and 200+ frontage on Rio Grande Avenue, comprising roughly 58,500 sq feet of area. Very visible corner across the street from Rital's Water Ice and the Commercial complex that includes the County offices, Tractor Supply, the VA clinic and the brand-new bowling alley/the...