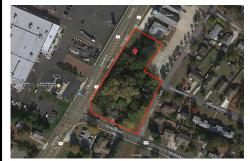

## COMMENTS

Great opportunity for that business of yours. Prime commercial corner with 325 + frontage on Route 9 and 200+ frontage on Rio Grande Avenue, comprising roughly 58,500 sq feet of area. Very visible corner across the street from Rital's Water Ice and the Commercial complex that includes the County offices, Tractor Supply, the VA clinic and the brand-new bowling alley/the...