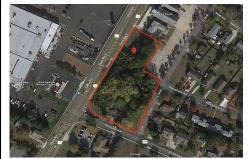

3808, 3900-3906 Rt 9, Rio Grande, NJ, 08242

Price \$599,000.00
PROPERTY DETAILS

Total Rooms Bedrooms Baths Full

Baths Half Year Built

Type Commercial/Industrial Block Number 1513 Listing # 231841 Taxes 13163.00

## COMMENTS

Great opportunity for that business of yours. Prime commercial corner with 325 + frontage on Route 9 and 200+ frontage on Rio Grande Avenue, comprising roughly 58,500 sq feet of area. Very visible corner across the street from Rital's Water Ice and the Commercial complex that includes the County offices, Tractor Supply, the VA clinic and the brand-new bowling alley/the...