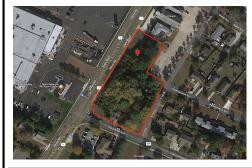

Berger Realty, Inc. 3160 Asbury Avenue Ocean City, NJ 08226 1-877-237-4371/609-399-0076 info@bergerrealty.com

231841

13163.00

3808, 3900-3906 Rt 9, Rio Grande, NJ, 08242

Price \$599,000.00

# PROPERTY DETAILS

Total Rooms
Bedrooms 0
Baths Full
Baths Half
Year Built
Type Commercial/Industrial
Block Number 1513

COMMENTS

Listing #

Taxes

Great opportunity for that business of yours. Prime commercial corner with 325 + frontage on Route 9 and 200+ frontage on Rio Grande Avenue, comprising roughly 58,500 sq feet of area. Very visible corner across the street from Rital's Water Ice and the Commercial complex that includes the County offices, Tractor Supply, the VA clinic and the brand-new bowling alley/the...