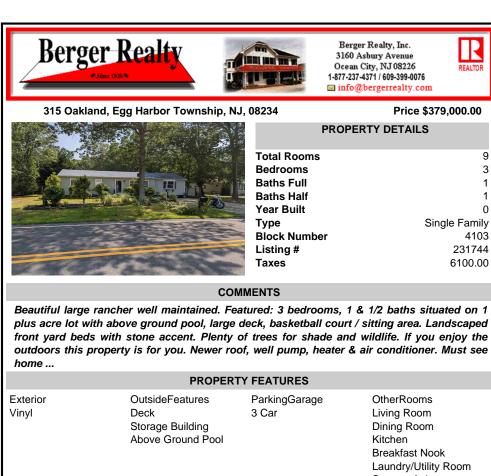

315 Oakland, Egg Harbor Township, NJ,

| - Alexandre |     |         |         |
|-------------|-----|---------|---------|
|             | FIZ | - III - | n 💇 i i |
|             |     |         | 73      |
|             |     |         |         |
|             |     |         |         |

Call:

| , 08234     | Price \$379,000.00 |
|-------------|--------------------|
|             | PROPERTY DETAILS   |
|             |                    |
| Total Rooms | <b>s</b> 9         |
| Bedrooms    | 3                  |
| Baths Full  | 1                  |
| Baths Half  | 1                  |
| Year Built  | 0                  |
| Туре        | Single Family      |
| Block Numb  | er 4103            |
| Listing #   | 231744             |
| Taxes       | 6100.00            |

## COMMENTS

Beautiful large rancher well maintained. Featured: 3 bedrooms, 1 & 1/2 baths situated on 1 plus acre lot with above ground pool, large deck, basketball court / sitting area. Landscaped front yard beds with stone accent. Plenty of trees for shade and wildlife. If you enjoy the outdoors this property is for you. Newer roof, well pump, heater & air conditioner. Must see home ...

| PROPERTY FEATURES                                                                                             |                                                                                                                |                                              |                                                                                                                |  |
|---------------------------------------------------------------------------------------------------------------|----------------------------------------------------------------------------------------------------------------|----------------------------------------------|----------------------------------------------------------------------------------------------------------------|--|
| Exterior<br>Vinyl                                                                                             | OutsideFeatures<br>Deck<br>Storage Building<br>Above Ground Pool                                               | ParkingGarage<br>3 Car                       | OtherRooms<br>Living Room<br>Dining Room<br>Kitchen<br>Breakfast Nook<br>Laundry/Utility Room<br>Storage Attic |  |
| InteriorFeatures<br>Smoke/Fire Alarm<br>Storage<br>Wall to Wall Carpet<br>Laminate Flooring<br>Kitchen Island | AppliancesIncluded<br>Oven<br>Refrigerator<br>Washer<br>Dryer<br>Dishwasher<br>Disposal<br>Smoke/Fire Detector | AlsoIncluded<br>Drapes<br>Curtains<br>Blinds | Basement<br>Crawl Space                                                                                        |  |
| Heating<br>Gas Natural<br>Forced Air                                                                          | Cooling<br>Central Air Condition                                                                               | HotWater<br>Electric                         | Water<br>Well                                                                                                  |  |
| Sewer<br>Public                                                                                               |                                                                                                                |                                              |                                                                                                                |  |
|                                                                                                               | CO                                                                                                             | NTACT                                        |                                                                                                                |  |
| Scan to see Property page<br>Ask for Sara Varani<br>Berger Realty Inc<br>3160 Asbury Avenue, Ocean City       |                                                                                                                |                                              |                                                                                                                |  |