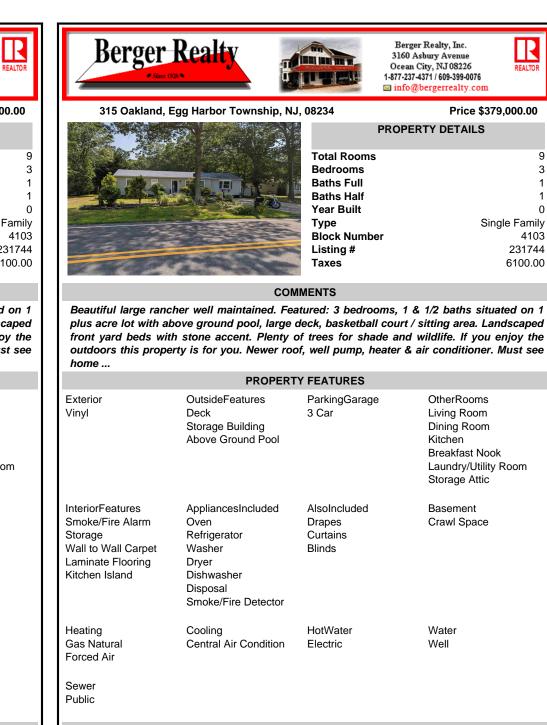

## COMMENTS

Beautiful large rancher well maintained. Featured: 3 bedrooms, 1 & 1/2 baths situated on 1 plus acre lot with above ground pool, large deck, basketball court / sitting area. Landscaped front yard beds with stone accent. Plenty of trees for shade and wildlife. If you enjoy the outdoors this property is for you. Newer roof, well pump, heater & air conditioner. Must see home ...