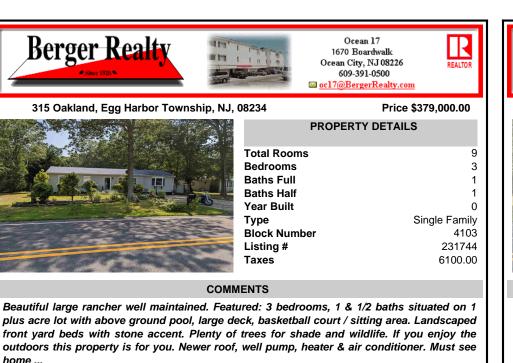

| nome                                                                                                          |                                                                                                                |                                              |                                                                                                                | nome                                                                                                       |
|---------------------------------------------------------------------------------------------------------------|----------------------------------------------------------------------------------------------------------------|----------------------------------------------|----------------------------------------------------------------------------------------------------------------|------------------------------------------------------------------------------------------------------------|
| PROPERTY FEATURES                                                                                             |                                                                                                                |                                              |                                                                                                                |                                                                                                            |
| Exterior<br>Vinyl                                                                                             | OutsideFeatures<br>Deck<br>Storage Building<br>Above Ground Pool                                               | ParkingGarage<br>3 Car                       | OtherRooms<br>Living Room<br>Dining Room<br>Kitchen<br>Breakfast Nook<br>Laundry/Utility Room<br>Storage Attic | Exterior<br>Vinyl                                                                                          |
| InteriorFeatures<br>Smoke/Fire Alarm<br>Storage<br>Wall to Wall Carpet<br>Laminate Flooring<br>Kitchen Island | AppliancesIncluded<br>Oven<br>Refrigerator<br>Washer<br>Dryer<br>Dishwasher<br>Disposal<br>Smoke/Fire Detector | AlsoIncluded<br>Drapes<br>Curtains<br>Blinds | Basement<br>Crawl Space                                                                                        | InteriorFeatures<br>Smoke/Fire Alam<br>Storage<br>Wall to Wall Carp<br>Laminate Flooring<br>Kitchen Island |
| Heating<br>Gas Natural<br>Forced Air<br>Sewer<br>Public                                                       | Cooling<br>Central Air Condition                                                                               | HotWater<br>Electric                         | Water<br>Well                                                                                                  | Heating<br>Gas Natural<br>Forced Air<br>Sewer<br>Public                                                    |
|                                                                                                               | CO1                                                                                                            | NTACT                                        |                                                                                                                |                                                                                                            |
|                                                                                                               | CO                                                                                                             | MAGI                                         |                                                                                                                |                                                                                                            |
| Ber<br>167                                                                                                    | k for Matthew Galownia<br>rger Realty Inc<br>70 Boardwalk, Ocean City<br>II: 609-234-6472                      |                                              | Scan to see Property page.                                                                                     |                                                                                                            |