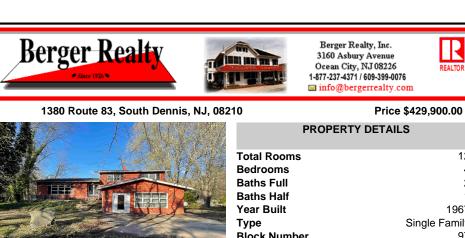

Berger Realty, Inc.

3160 Asbury Avenue

Ocean City, NJ 08226

REALTOR

10 1

1380 Route 83, South Dennis, NJ, 08210

| h Dennis, NJ, 08210 |                  | Price \$429,900.00 |
|---------------------|------------------|--------------------|
|                     | PROPERTY DETAILS |                    |
| CARLE AND           | Total Rooms      | 12                 |
|                     | Bedrooms         | 4                  |
|                     | Baths Full       | 2                  |
| THE DEAL            | Baths Half       | 1                  |
|                     | Year Built       | 1967               |
| 2/                  | Туре             | Single Family      |
|                     | Block Number     | 97                 |
|                     | Listing #        | 231635             |
|                     | Taxes            | 6280.00            |