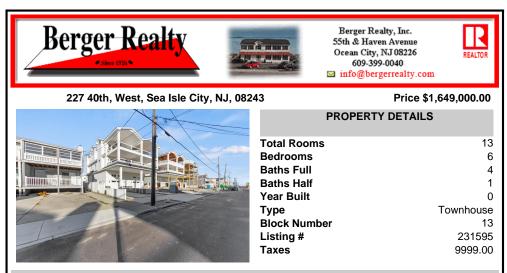

227 40th, West, Sea Isle City, NJ, 08243

**Berger Realty** 

## Price \$1,649,000.00

|       | PROPERTY DETAILS |           |
|-------|------------------|-----------|
|       | Total Rooms      | 13        |
|       | Bedrooms         | 6         |
|       | Baths Full       | 4         |
|       | Baths Half       | 1         |
|       | Year Built       | 0         |
| 10000 | Туре             | Townhouse |
|       | Block Number     | 13        |
|       | Listing #        | 231595    |
|       | Taxes            | 9999.00   |