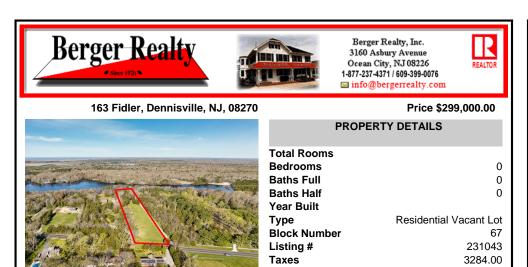

# COMMENTS

LAKEFRONT PROPERTY !! Very rare opportunity to have a 3.2 acre parcel on land on Dennisville Lake (Johnson lake) and in the Historic town of Dennisville. Imagine building your dream home with Sunset views over the lake. Walk out your backdoor and cast a fishing pole or even take a canoe ride. a tranquil and peaceful setting to make your very own. Truly a rare offering ....

### al Rooms Irooms 0 hs Full 0 hs Half 0 r Built **Residential Vacant Lot** е ck Number 67 ing # 231043 3284.00 es

**PROPERTY DETAILS** 

# COMMENTS

LAKEFRONT PROPERTY!! Very rare opportunity to have a 3.2 acre parcel on land on Dennisville Lake (Johnson lake) and in the Historic town of Dennisville. Imagine building your dream home with Sunset views over the lake. Walk out your backdoor and cast a fishing pole or even take a canoe ride. a tranquil and peaceful setting to make your very own. Truly a rare offering ....