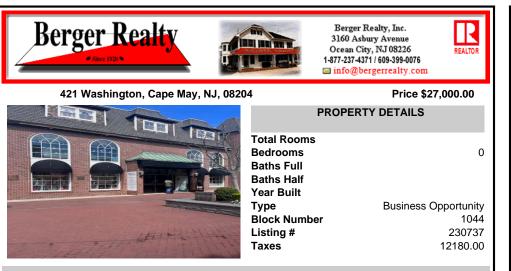

## COMMENTS

Are you looking to own your own successful jewelry and giftware business? Look no further than Judy\'s Jewels in the City Centre Mall at 421 Washington Street! This thriving jewelry store is now available for purchase as a turn-key business (merchandise negotiable). With 379 square feet of retail space and an additional 60 square feet of storage, Judy\'s Jewels has been a ...

| PROPERTY FEATURES                                          |                       |                            |                     |  |  |
|------------------------------------------------------------|-----------------------|----------------------------|---------------------|--|--|
| Exterior<br>Brick Face                                     | ParkingGarage<br>None | OtherRooms<br>Retail Store | Heating<br>Electric |  |  |
| Cooling<br>Central Air Conditioning<br>Other (See Remarks) | Water<br>City         | Sewer<br>City              |                     |  |  |