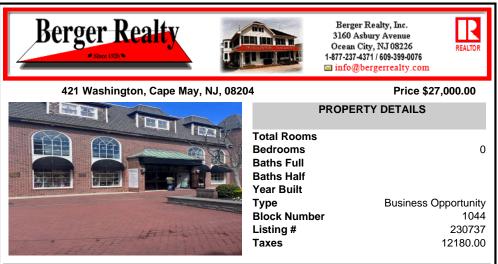

## COMMENTS

Are you looking to own your own successful jewelry and giftware business? Look no further than Judy\'s Jewels in the City Centre Mall at 421 Washington Street! This thriving jewelry store is now available for purchase as a turn-key business (merchandise negotiable). With 379 square feet of retail space and an additional 60 square feet of storage, Judy\'s Jewels has been a ...

| PROPERTY FEATURES                                          |                       |                            |                     |  |  |  |
|------------------------------------------------------------|-----------------------|----------------------------|---------------------|--|--|--|
| Exterior<br>Brick Face                                     | ParkingGarage<br>None | OtherRooms<br>Retail Store | Heating<br>Electric |  |  |  |
| Cooling<br>Central Air Conditioning<br>Other (See Remarks) | Water<br>City         | Sewer<br>City              |                     |  |  |  |