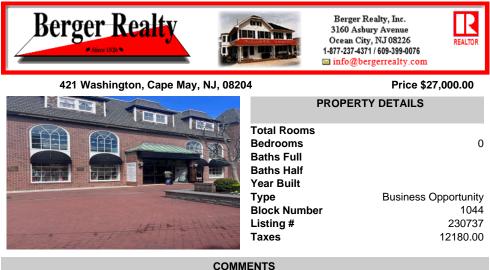

## CONTACT

Scan to see Property page.

Are you looking to own your own successful jewelry and giftware business? Look no further than Judy\'s Jewels in the City Centre Mall at 421 Washington Street! This thriving jewelry store is now available for purchase as a turn-key business (merchandise negotiable). With 379 square feet of retail space and an additional 60 square feet of storage, Judy\'s Jewels has been a ...

| PROPERTY FEATURES                                          |                       |                            |                     |  |  |
|------------------------------------------------------------|-----------------------|----------------------------|---------------------|--|--|
| Exterior<br>Brick Face                                     | ParkingGarage<br>None | OtherRooms<br>Retail Store | Heating<br>Electric |  |  |
| Cooling<br>Central Air Conditioning<br>Other (See Remarks) | Water<br>City         | Sewer<br>City              |                     |  |  |