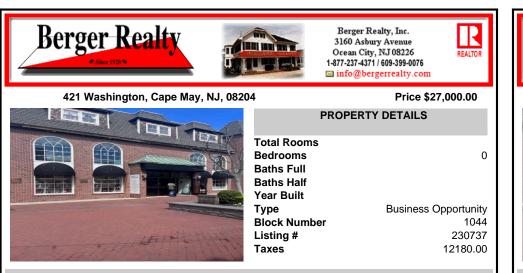

## COMMENTS

Are you looking to own your own successful jewelry and giftware business? Look no further than Judy\'s Jewels in the City Centre Mall at 421 Washington Street! This thriving jewelry store is now available for purchase as a turn-key business (merchandise negotiable). With 379 square feet of retail space and an additional 60 square feet of storage, Judy's Jewels has been a ...

| PROPERTY FEATURES        |               |              |          |  |
|--------------------------|---------------|--------------|----------|--|
| Exterior                 | ParkingGarage | OtherRooms   | Heating  |  |
| Brick Face               | None          | Retail Store | Electric |  |
| Cooling                  | Water         | Sewer        |          |  |
| Central Air Conditioning | City          | City         |          |  |