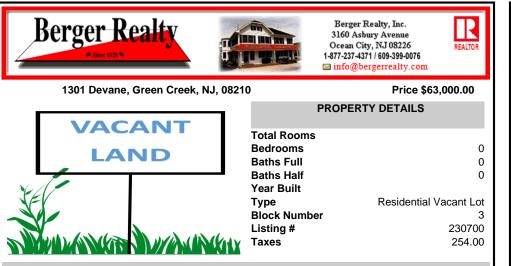

# COMMENTS

Large .627 Acre wooded lot in guiet neighborhood on 13 curves near Green Creek. There is gas & electric at the street corner. Close drive to the best sunsets in Cape May County on the Delaware Bay and just as close to the ocean beaches and the Wildwood boardwalk or Cape May. Septic & well are necessary to build. Listing information is from tax records and should be verifi...

## COMMENTS

Large .627 Acre wooded lot in guiet neighborhood on 13 curves near Green Creek. There is gas & electric at the street corner. Close drive to the best sunsets in Cape May County on the Delaware Bay and just as close to the ocean beaches and the Wildwood boardwalk or Cape May. Septic & well are necessary to build. Listing information is from tax records and should be verifi...