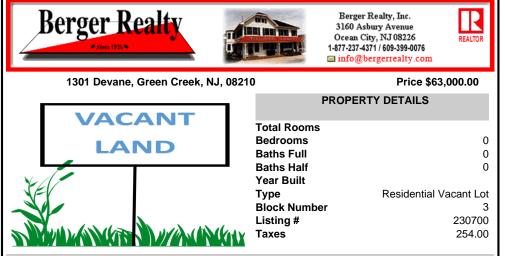

# COMMENTS

Large .627 Acre wooded lot in guiet neighborhood on 13 curves near Green Creek. There is gas & electric at the street corner. Close drive to the best sunsets in Cape May County on the Delaware Bay and just as close to the ocean beaches and the Wildwood boardwalk or Cape May. Septic & well are necessary to build. Listing information is from tax records and should be verifi...

## COMMENTS

Large .627 Acre wooded lot in guiet neighborhood on 13 curves near Green Creek. There is gas & electric at the street corner. Close drive to the best sunsets in Cape May County on the Delaware Bay and just as close to the ocean beaches and the Wildwood boardwalk or Cape May. Septic & well are necessary to build. Listing information is from tax records and should be verifi...