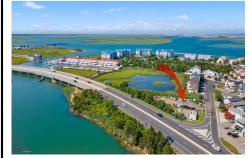

Price \$2,500,000.00

800 Spruce, North Wildwood, NJ, 08260

PROPERTY DETAILS

Total Rooms

Bedrooms 0

Baths Full 0

Baths Half 0

Year Built

# **COMMENTS**

Incredible Anglesea opportunity. This lot has the potential for up to 10 townhomes or 14 condominiums. Incredible location, water/bay views all around. Sample sketches in associated docs....