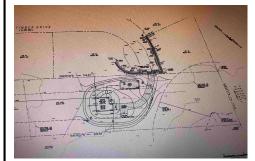

## **COMMENTS**

Secluded Buildable wooded lot on a cul de sac off by itself but close to everything. 2.81 Acres part of a 4 lot sub division. Buyer is responsible for all permits, perk tests and engineer to be able to construct a single family home....

## COMMENTS

Secluded Buildable wooded lot on a cul de sac off by itself but close to everything. 2.81 Acres part of a 4 lot sub division. Buyer is responsible for all permits, perk tests and engineer to be able to construct a single family home....