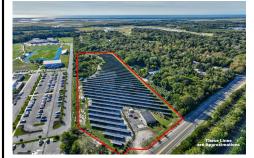

# COMMENTS

11.85 acres just a short distance to Cape May and the Wildwoods. Currently used as a solar field. This property once had approvals for approximately 48 three bedroom, two bath townhouses (see pictures and associated docs for plans). There are approximately six years left on the solar lease. At the termination of the lease in January 2028, the solar panels become property o...