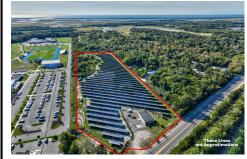

# **COMMENTS**

Taxes

11.85 acres just a short distance to Cape May and the Wildwoods. Currently used as a solar field. This property once had approvals for approximately 48 three bedroom, two bath townhouses (see pictures and associated docs for plans). There are approximately six years left on the solar lease. At the termination of the lease in January 2028, the solar panels become property o ...