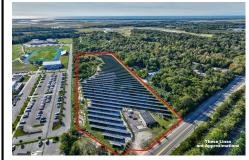

# **COMMENTS**

Taxes

11.85 acres just a short distance to Cape May and the Wildwoods. Currently used as a solar field. This property once had approvals for approximately 48 three bedroom, two bath townhouses (see pictures and associated docs for plans). There are approximately six years left on the solar lease. At the termination of the lease in January 2028, the solar panels become property o...

# COMMENTS

11.85 acres just a short distance to Cape May and the Wildwoods. Currently used as a solar field. This property once had approvals for approximately 48 three bedroom, two bath townhouses (see pictures and associated docs for plans). There are approximately six years left on the solar lease. At the termination of the lease in January 2028, the solar panels become property o...