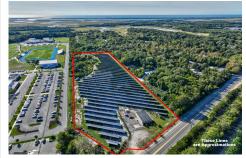

# **COMMENTS**

Taxes

11.85 acres just a short distance to Cape May and the Wildwoods. Currently used as a solar field. This property once had approvals for approximately 48 three bedroom, two bath townhouses (see pictures and associated docs for plans). There are approximately six years left on the solar lease. At the termination of the lease in January 2028, the solar panels become property o...

# COMMENTS

11.85 acres just a short distance to Cape May and the Wildwoods. Currently used as a solar field. This property once had approvals for approximately 48 three bedroom, two bath townhouses (see pictures and associated docs for plans). There are approximately six years left on the solar lease. At the termination of the lease in January 2028, the solar panels become property o...