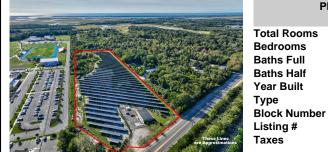

## COMMENTS

11.85 acres just a short distance to Cape May and the Wildwoods. Currently used as a solar field. This property once had approvals for approximately 48 three bedroom, two bath townhouses (see pictures and associated docs for plans). There are approximately six years left on the solar lease. At the termination of the lease in January 2028, the solar panels become property o...

# COMMENTS

11.85 acres just a short distance to Cape May and the Wildwoods. Currently used as a solar field. This property once had approvals for approximately 48 three bedroom, two bath townhouses (see pictures and associated docs for plans). There are approximately six years left on the solar lease. At the termination of the lease in January 2028, the solar panels become property o...