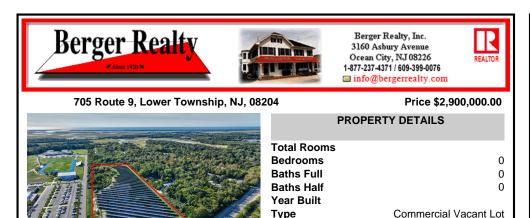

## COMMENTS

11.85 acres just a short distance to Cape May and the Wildwoods. Currently used as a solar field. This property once had approvals for approximately 48 three bedroom, two bath townhouses (see pictures and associated docs for plans). There are approximately six years left on the solar lease. At the termination of the lease in January 2028, the solar panels become property o...

# COMMENTS

11.85 acres just a short distance to Cape May and the Wildwoods. Currently used as a solar field. This property once had approvals for approximately 48 three bedroom, two bath townhouses (see pictures and associated docs for plans). There are approximately six years left on the solar lease. At the termination of the lease in January 2028, the solar panels become property o...