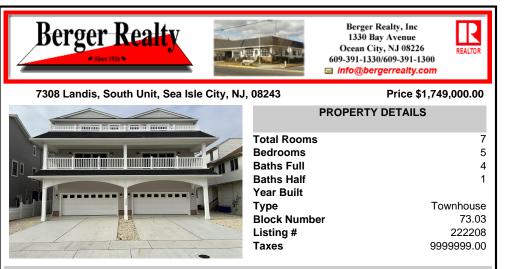

## COMMENTS

"Life Is Short Buy the Beach House Now, And Your Family Will Love You Forever!" Unique Townsends Inlet is a new construction townhouse featuring a two-car garage and 19 feet of internal living width which is considerably larger than most other new construction projects. Think of what can be stored in the extra garage space, golf cart, surfboards, beach chairs, beach u...