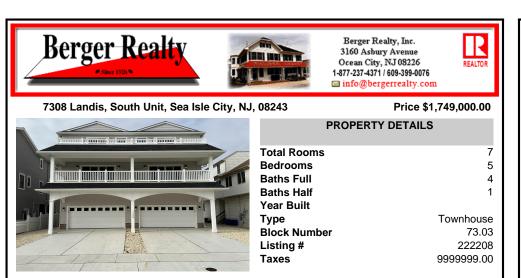

## COMMENTS

"Life Is Short Buy the Beach House Now, And Your Family Will Love You Forever!" Unique Townsends Inlet is a new construction townhouse featuring a two-car garage and 19 feet of internal living width which is considerably larger than most other new construction projects. Think of what can be stored in the extra garage space, golf cart, surfboards, beach chairs, beach u...