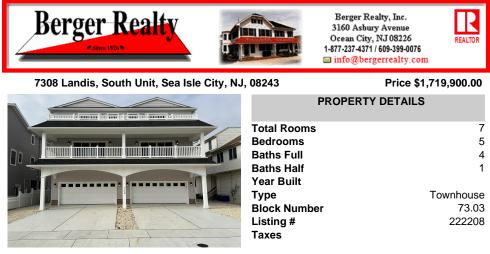

## COMMENTS

"Life Is Short Buy the Beach House Now, And Your Family Will Love You Forever!" Unique Townsends Inlet is a new construction townhouse featuring a two-car garage and 19 feet of internal living width which is considerably larger than most other new construction projects. Think of what can be stored in the extra garage space, golf cart, surfboards, beach chairs, beach u...