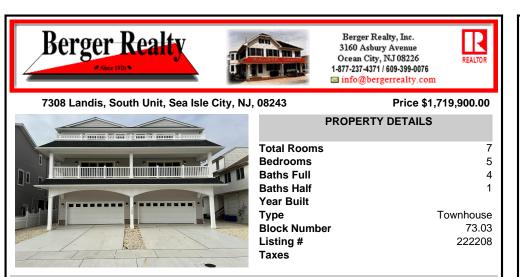

## COMMENTS

"Life Is Short Buy the Beach House Now, And Your Family Will Love You Forever!" Unique Townsends Inlet is a new construction townhouse featuring a two-car garage and 19 feet of internal living width which is considerably larger than most other new construction projects. Think of what can be stored in the extra garage space, golf cart, surfboards, beach chairs, beach u...