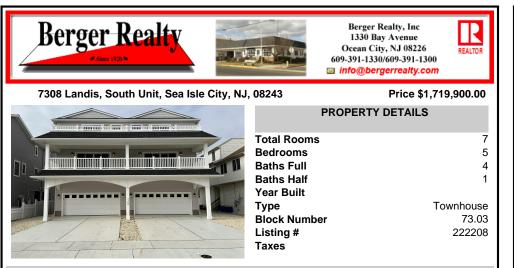

## COMMENTS

"Life Is Short Buy the Beach House Now, And Your Family Will Love You Forever!" Unique Townsends Inlet is a new construction townhouse featuring a two-car garage and 19 feet of internal living width which is considerably larger than most other new construction projects. Think of what can be stored in the extra garage space, golf cart, surfboards, beach chairs, beach u...

|                                                       | PROPER                                                | TY FEATURES                                                                      |                                                                                                                        |
|-------------------------------------------------------|-----------------------------------