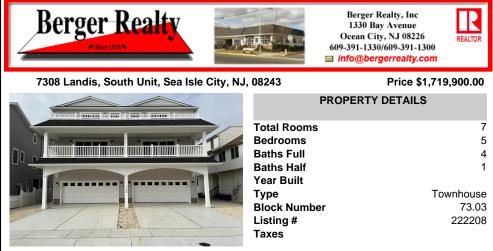

itFeatures<br>Fireplace<br>Hardwood Floors<br>Foyer | ParkingGarage<br>Garage<br>3 Car<br>Concrete Driveway | OtherRooms<br>Living Room<br>Kitchen<br>Den/TV Room<br>Dining Area<br>Great Room | AppliancesIncluded<br>Range<br>Self-Clean Oven<br>Refrigerator<br>Washer<br>Dryer<br>Dishwasher<br>Smoke/Fire Detector |
| Heating<br>Gas Natural<br>Forced Air<br>Sewer<br>City | Cooling<br>Central Air<br>Multi Zoned                 | HotWater<br>Gas                                                                  | Water<br>City                                                                                                          |

## CONTACT

Scan to see Property page.



Ask for Michael Wallitsch Berger Realty Inc 1330 Bay Avenue, Ocean City Call: 609-350-9800 Email to: mow@bergerrealty.com





## COMMENTS

"Life Is Short Buy the Beach House Now, And Your Family Will Love You Forever!" Unique Townsends Inlet is a new construction townhouse featuring a two-car garage and 19 feet of internal living width which is considerably larger than most other new construction projects. Think of what can be stored in the extra garage space, golf cart, surfboards, beach chairs, beach u...

|                                                       | PROPER                                                | TY FEATURES                                                                      |                                                                                                                        |  |  |
|-------------------------------------------------------|-----------------------------