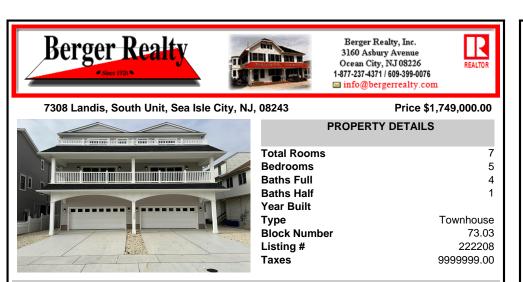

## COMMENTS

"Life Is Short Buy the Beach House Now, And Your Family Will Love You Forever!" Unique Townsends Inlet is a new construction townhouse featuring a two-car garage and 19 feet of internal living width which is considerably larger than most other new construction projects. Think of what can be stored in the extra garage space, golf cart, surfboards, beach chairs, beach u...

| PROPERTY FEATURES                                     |                                                       |                                                                                  |                                                                                                                        |  |
|-------------------------------------------------------|-------------------------------------------------------|----------------------------------------------------------------------------------|------------------------------------------------------------------------------------------------------------------------|--|
| UnitFeatures<br>Fireplace<br>Hardwood Floors<br>Foyer | ParkingGarage<br>Garage<br>3 Car<br>Concrete Driveway | OtherRooms<br>Living Room<br>Kitchen<br>Den/TV Room<br>Dining Area<br>Great Room | AppliancesIncluded<br>Range<br>Self-Clean Oven<br>Refrigerator<br>Washer<br>Dryer<br>Dishwasher<br>Smoke/Fire Detector |  |
| Heating<br>Gas Natural<br>Forced Air<br>Sewer<br>City | Cooling<br>Central Air<br>Multi Zoned                 | HotWater<br>Gas                                                                  | Water<br>City                                                                                                          |  |