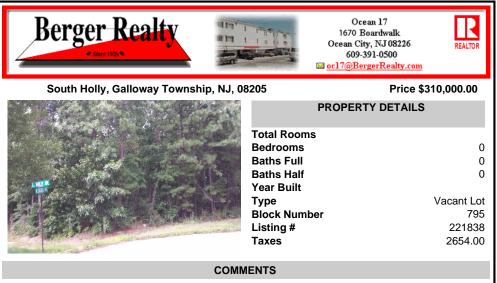

## COMMENTS

Wonderful oversized building lot on the corner of South Holly and Coolidge Avenue. A desirable location with 141 front footage, curbs and paved streets. This is the last wooded building parcel in a well established development of newer single family homes. Build your dream home on a generous .57 Acres. Two lot Subdivision opportunity, buyer/builder to complete. Water/sewer...