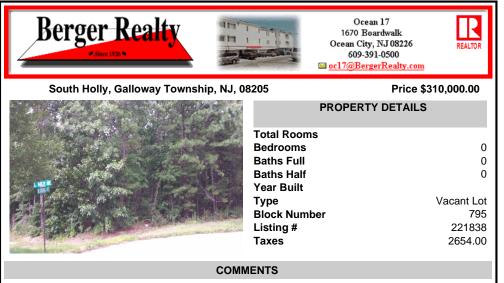

## COMMENTS

Wonderful oversized building lot on the corner of South Holly and Coolidge Avenue. A desirable location with 141 front footage, curbs and paved streets. This is the last wooded building parcel in a well established development of newer single family homes. Build your dream home on a generous .57 Acres. Two lot Subdivision opportunity, buyer/builder to complete. Water/sewer ...