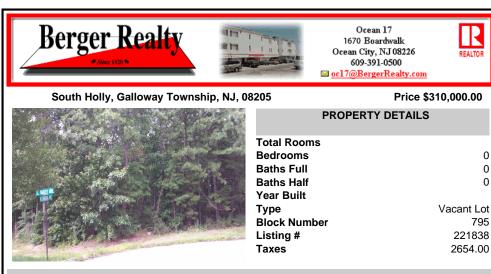

## COMMENTS

Wonderful oversized building lot on the corner of South Holly and Coolidge Avenue. A desirable location with 141 front footage, curbs and paved streets. This is the last wooded building parcel in a well established development of newer single family homes. Build your dream home on a generous .57 Acres. Two lot Subdivision opportunity, buyer/builder to complete. Water/sewer ...