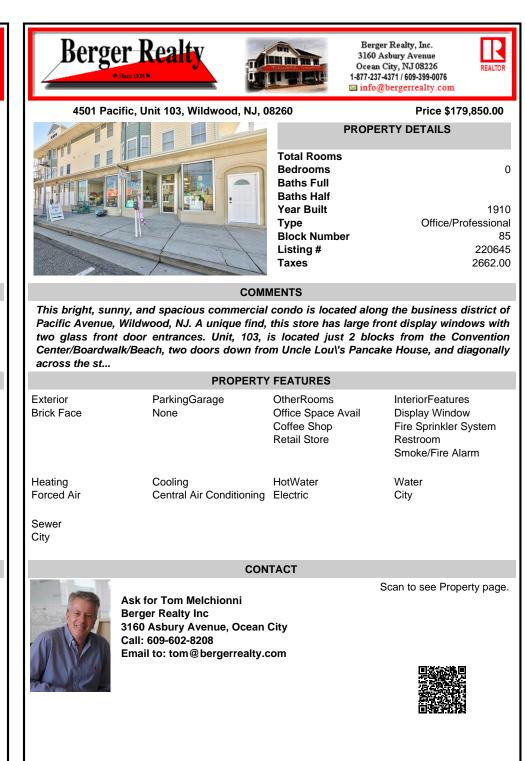

Inis bright, sunny, and spacious commercial condo is located along the business district of Pacific Avenue, Wildwood, NJ. A unique find, this store has large front display windows with two glass front door entrances. Unit, 103, is located just 2 blocks from the Convention Center/Boardwalk/Beach, two doors down from Uncle Lou\'s Pancake House, and diagonally across the st...