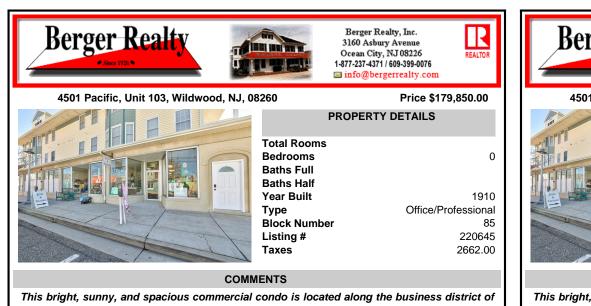

Inis bright, sunny, and spacious commercial condo is located along the business district of Pacific Avenue, Wildwood, NJ. A unique find, this store has large front display windows with two glass front door entrances. Unit, 103, is located just 2 blocks from the Convention Center/Boardwalk/Beach, two doors down from Uncle Lou\'s Pancake House, and diagonally across the st...