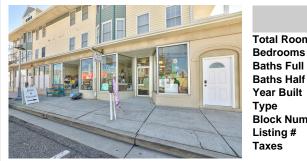

# **PROPERTY DETAILS**

| Total Rooms  |                     |
|--------------|---------------------|
| Bedrooms     | 0                   |
| Baths Full   |                     |
| Baths Half   |                     |
| Year Built   | 1910                |
| Туре         | Office/Professional |
| Block Number | 85                  |
| Listing #    | 220645              |
| Taxes        | 2662.00             |
|              |                     |

# Total Rooms

PROPERTY DETAILS

 Baths Half
 1910

 Year Built
 1910

 Type
 Office/Professional

 Block Number
 85

 Listing #
 220645

 Taxes
 2662.00