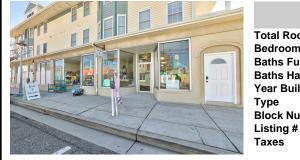

## PROPERTY DETAILS **Total Rooms Bedrooms Baths Full Baths Half** Year Built 1910 Office/Professional Type

# **COMMENTS**

**Block Number** 

Taxes

This bright, sunny, and spacious commercial condo is located along the business district of Pacific Avenue, Wildwood, NJ. A unique find, this store has large front display windows with two glass front door entrances. Unit, 103, is located just 2 blocks from the Convention Center/Boardwalk/Beach, two doors down from Uncle Lou\'s Pancake House, and diagonally across the st...

## PROPERTY DETAILS

**Bedrooms** 0 **Baths Full Baths Half** Year Built 1910

Office/Professional Type **Block Number** Listing # 220645 **Taxes** 2662.00

## COMMENTS

This bright, sunny, and spacious commercial condo is located along the business district of Pacific Avenue, Wildwood, NJ. A unique find, this store has large front display windows with two glass front door entrances. Unit, 103, is located just 2 blocks from the Convention Center/Boardwalk/Beach, two doors down from Uncle Lou\'s Pancake House, and diagonally across the st...