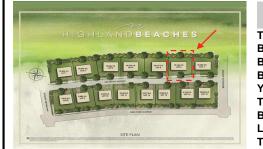

## **COMMENTS**

You can be part of Cape May\'s newest subdivision in the prestigious \"Poverty Beach\" section of Cape May. This lot exceeds the minimum lot size requirement in both lot frontage and lot area. Lot elevation meets City standards for FEMA compliance. City Water, City Sewer, Electric, Cable and Gas are all available to the lot. Minimum house size requirements and controlled...

## COMMENTS

You can be part of Cape May\'s newest subdivision in the prestigious \"Poverty Beach\" section of Cape May. This lot exceeds the minimum lot size requirement in both lot frontage and lot area. Lot elevation meets City standards for FEMA compliance. City Water, City Sewer, Electric, Cable and Gas are all available to the lot. Minimum house size requirements and controlled...