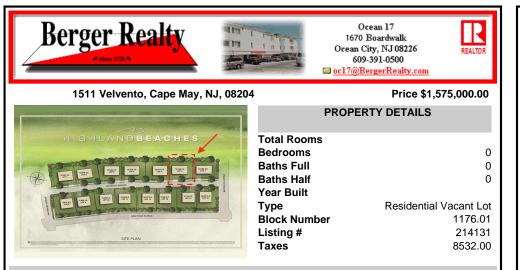

### COMMENTS

You can be part of Cape May\'s newest subdivision in the prestigious \"Poverty Beach\" section of Cape May. This lot exceeds the minimum lot size requirement in both lot frontage and lot area. Lot elevation meets City standards for FEMA compliance. City Water, City Sewer, Electric, Cable and Gas are all available to the lot. Minimum house size requirements and controlled...

## COMMENTS

You can be part of Cape May\'s newest subdivision in the prestigious \"Poverty Beach\" section of Cape May. This lot exceeds the minimum lot size requirement in both lot frontage and lot area. Lot elevation meets City standards for FEMA compliance. City Water, City Sewer, Electric, Cable and Gas are all available to the lot. Minimum house size requirements and controlled...