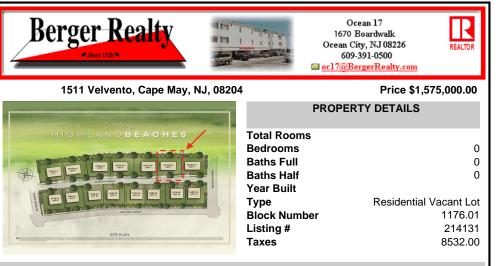

### COMMENTS

You can be part of Cape May\'s newest subdivision in the prestigious \"Poverty Beach\" section of Cape May. This lot exceeds the minimum lot size requirement in both lot frontage and lot area. Lot elevation meets City standards for FEMA compliance. City Water, City Sewer, Electric, Cable and Gas are all available to the lot. Minimum house size requirements and controlled...

## COMMENTS

You can be part of Cape May\'s newest subdivision in the prestigious \"Poverty Beach\" section of Cape May. This lot exceeds the minimum lot size requirement in both lot frontage and lot area. Lot elevation meets City standards for FEMA compliance. City Water, City Sewer, Electric, Cable and Gas are all available to the lot. Minimum house size requirements and controlled...