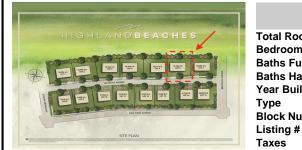

# **PROPERTY DETAILS**

| Total Rooms  |                        |
|--------------|------------------------|
| Bedrooms     | 0                      |
| Baths Full   | 0                      |
| Baths Half   | 0                      |
| Year Built   |                        |
| Туре         | Residential Vacant Lot |
| Block Number | 1176.01                |

Type Residential Vacant Lot Block Number 1176.01 Listing # 214131 Taxes 8532.00