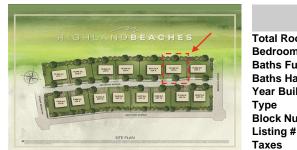

# PROPERTY DETAILS

| Total Rooms  |                        |
|--------------|------------------------|
| Bedrooms     | 0                      |
| Baths Full   | 0                      |
| Baths Half   | 0                      |
| Year Built   |                        |
| Туре         | Residential Vacant Lot |
| Block Number | 1176.01                |

## PROPERTY DETAILS

 Total Rooms

 Bedrooms
 0

 Baths Full
 0

 Baths Half
 0

Year Built

Type Residential Vacant Lot Block Number 1176.01 Listing # 214131 Taxes 8532.00

## **COMMENTS**

You can be part of Cape May\'s newest subdivision in the prestigious \"Poverty Beach\" section of Cape May. This lot exceeds the minimum lot size requirement in both lot frontage and lot area. Lot elevation meets City standards for FEMA compliance. City Water, City Sewer, Electric, Cable and Gas are all available to the lot. Minimum house size requirements and controlled...

## COMMENTS

You can be part of Cape May\'s newest subdivision in the prestigious \"Poverty Beach\" section of Cape May. This lot exceeds the minimum lot size requirement in both lot frontage and lot area. Lot elevation meets City standards for FEMA compliance. City Water, City Sewer, Electric, Cable and Gas are all available to the lot. Minimum house size requirements and controlled...