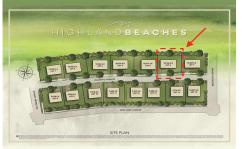

# PROPERTY DETAILS

| Total Rooms  |                        |
|--------------|------------------------|
| Bedrooms     | 0                      |
| Baths Full   | 0                      |
| Baths Half   | 0                      |
| Year Built   |                        |
| Туре         | Residential Vacant Lot |
| Block Number | 1176.01                |

## PROPERTY DETAILS

 Total Rooms

 Bedrooms
 0

 Baths Full
 0

 Baths Half
 0

Year Built

Type Residential Vacant Lot Block Number 1176.01 Listing # 214131 Taxes 8532.00

## **COMMENTS**

You can be part of Cape May\'s newest subdivision in the prestigious \"Poverty Beach\" section of Cape May. This lot exceeds the minimum lot size requirement in both lot frontage and lot area. Lot elevation meets City standards for FEMA compliance. City Water, City Sewer, Electric, Cable and Gas are all available to the lot. Minimum house size requirements and controlled...

## COMMENTS

You can be part of Cape May\'s newest subdivision in the prestigious \"Poverty Beach\" section of Cape May. This lot exceeds the minimum lot size requirement in both lot frontage and lot area. Lot elevation meets City standards for FEMA compliance. City Water, City Sewer, Electric, Cable and Gas are all available to the lot. Minimum house size requirements and controlled...