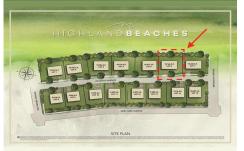

# **PROPERTY DETAILS**

| Total Rooms  |                        |
|--------------|------------------------|
| Bedrooms     | 0                      |
| Baths Full   | 0                      |
| Baths Half   | 0                      |
| Year Built   |                        |
| Туре         | Residential Vacant Lot |
| Block Number | 1176.01                |

Type Residential Vacant Lot Block Number 1176.01 Listing # 214131 Taxes 8532.00