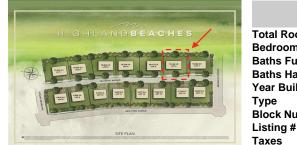

# **PROPERTY DETAILS**

| Total Rooms  |                        |
|--------------|------------------------|
| Bedrooms     | 0                      |
| Baths Full   | 0                      |
| Baths Half   | 0                      |
| Year Built   |                        |
| Туре         | Residential Vacant Lot |
| Block Number | 1176.01                |

Type Residential Vacant Lot Block Number 1176.01 Listing # 214131 Taxes 8532.00