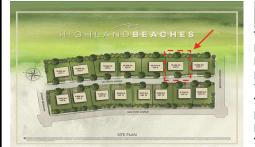

### **COMMENTS**

You can be part of Cape May\'s newest subdivision in the prestigious \"Poverty Beach\" section of Cape May. This lot exceeds the minimum lot size requirement in both lot frontage and lot area. Lot elevation meets City standards for FEMA compliance. City Water, City Sewer, Electric, Cable and Gas are all available to the lot. Minimum house size requirements and controlled...

### COMMENTS

You can be part of Cape May\'s newest subdivision in the prestigious \"Poverty Beach\" section of Cape May. This lot exceeds the minimum lot size requirement in both lot frontage and lot area. Lot elevation meets City standards for FEMA compliance. City Water, City Sewer, Electric, Cable and Gas are all available to the lot. Minimum house size requirements and controlled...