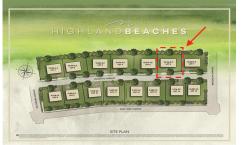

## **COMMENTS**

You can be part of Cape May\'s newest subdivision in the prestigious \"Poverty Beach\" section of Cape May. This lot exceeds the minimum lot size requirement in both lot frontage and lot area. Lot elevation meets City standards for FEMA compliance. City Water, City Sewer, Electric, Cable and Gas are all available to the lot. Minimum house size requirements and controlled...

## COMMENTS

You can be part of Cape May\'s newest subdivision in the prestigious \"Poverty Beach\" section of Cape May. This lot exceeds the minimum lot size requirement in both lot frontage and lot area. Lot elevation meets City standards for FEMA compliance. City Water, City Sewer, Electric, Cable and Gas are all available to the lot. Minimum house size requirements and controlled...