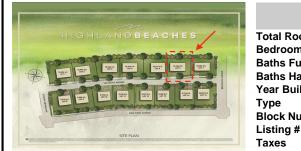

## **COMMENTS**

You can be part of Cape May\'s newest subdivision in the prestigious \"Poverty Beach\" section of Cape May. This lot exceeds the minimum lot size requirement in both lot frontage and lot area. Lot elevation meets City standards for FEMA compliance. City Water, City Sewer, Electric, Cable and Gas are all available to the lot. Minimum house size requirements and controlled...

## COMMENTS

You can be part of Cape May\'s newest subdivision in the prestigious \"Poverty Beach\" section of Cape May. This lot exceeds the minimum lot size requirement in both lot frontage and lot area. Lot elevation meets City standards for FEMA compliance. City Water, City Sewer, Electric, Cable and Gas are all available to the lot. Minimum house size requirements and controlled...