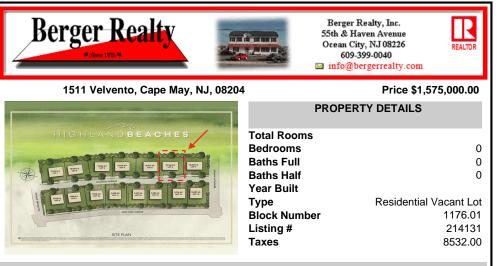

### COMMENTS

You can be part of Cape May\'s newest subdivision in the prestigious \"Poverty Beach\" section of Cape May. This lot exceeds the minimum lot size requirement in both lot frontage and lot area. Lot elevation meets City standards for FEMA compliance. City Water, City Sewer, Electric, Cable and Gas are all available to the lot. Minimum house size requirements and controlled...

## COMMENTS

You can be part of Cape May\'s newest subdivision in the prestigious \"Poverty Beach\" section of Cape May. This lot exceeds the minimum lot size requirement in both lot frontage and lot area. Lot elevation meets City standards for FEMA compliance. City Water, City Sewer, Electric, Cable and Gas are all available to the lot. Minimum house size requirements and controlled...