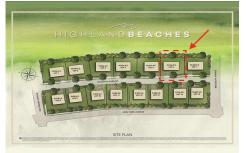

# PROPERTY DETAILS

| Total Rooms  |                        |
|--------------|------------------------|
| Bedrooms     | 0                      |
| Baths Full   | 0                      |
| Baths Half   | 0                      |
| Year Built   |                        |
| Туре         | Residential Vacant Lot |
| Block Number | 1176.01                |

Price \$1,575,000.00

1511 Velvento, Cape May, NJ, 08204

PROPERTY DETAILS

Total Rooms

Bedrooms 0

Baths Full 0

Baths Half 0

Year Built

Type Residential Vacant Lot Block Number 1176.01 Listing # 214131 Taxes 8532.00