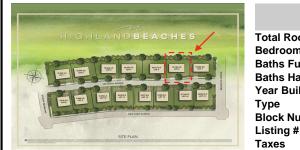

# PROPERTY DETAILS

| Total Rooms  |                        |
|--------------|------------------------|
| Bedrooms     | 0                      |
| Baths Full   | 0                      |
| Baths Half   | 0                      |
| Year Built   |                        |
| Туре         | Residential Vacant Lot |
| Block Number | 1176.01                |

Price \$1,575,000.00

1511 Velvento, Cape May, NJ, 08204

PROPERTY DETAILS

Total Rooms

Bedrooms 0

Baths Full 0

Baths Half 0

Year Built

Type Residential Vacant Lot Block Number 1176.01 Listing # 214131 Taxes 8532.00