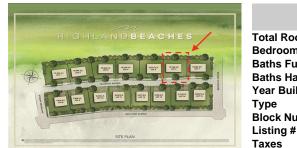

## **COMMENTS**

You can be part of Cape May\'s newest subdivision in the prestigious \"Poverty Beach\" section of Cape May. This lot exceeds the minimum lot size requirement in both lot frontage and lot area. Lot elevation meets City standards for FEMA compliance. City Water, City Sewer, Electric, Cable and Gas are all available to the lot. Minimum house size requirements and controlled...

## COMMENTS

You can be part of Cape May\'s newest subdivision in the prestigious \"Poverty Beach\" section of Cape May. This lot exceeds the minimum lot size requirement in both lot frontage and lot area. Lot elevation meets City standards for FEMA compliance. City Water, City Sewer, Electric, Cable and Gas are all available to the lot. Minimum house size requirements and controlled...