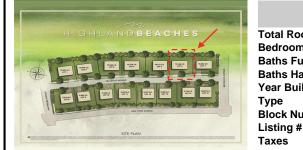

# PROPERTY DETAILS

| Total Rooms  |                        |
|--------------|------------------------|
| Bedrooms     | 0                      |
| Baths Full   | 0                      |
| Baths Half   | 0                      |
| Year Built   |                        |
| Туре         | Residential Vacant Lot |
| Block Number | 1176.01                |

## **COMMENTS**

You can be part of Cape May\'s newest subdivision in the prestigious \"Poverty Beach\" section of Cape May. This lot exceeds the minimum lot size requirement in both lot frontage and lot area. Lot elevation meets City standards for FEMA compliance. City Water, City Sewer, Electric, Cable and Gas are all available to the lot. Minimum house size requirements and controlled...

Price \$1,575,000.00

1511 Velvento, Cape May, NJ, 08204

PROPERTY DETAILS

**Total Rooms Bedrooms Baths Full** 0 **Baths Half** 

Year Built

Type Residential Vacant Lot **Block Number** 1176.01 Listing # 214131 **Taxes** 8532.00

## COMMENTS

You can be part of Cape May\'s newest subdivision in the prestigious \"Poverty Beach\" section of Cape May. This lot exceeds the minimum lot size requirement in both lot frontage and lot area. Lot elevation meets City standards for FEMA compliance. City Water, City Sewer, Electric, Cable and Gas are all available to the lot. Minimum house size requirements and controlled...