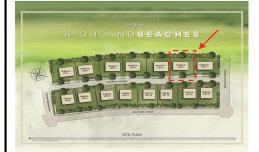

## **COMMENTS**

You can be part of Cape May\'s newest subdivision in the prestigious \"Poverty Beach\" section of Cape May. This lot exceeds the minimum lot size requirement in both lot frontage and lot area. Lot elevation meets City standards for FEMA compliance. City Water, City Sewer, Electric, Cable and Gas are all available to the lot. Minimum house size requirements and controlled...