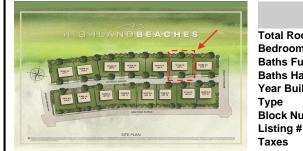

## **COMMENTS**

You can be part of Cape May\'s newest subdivision in the prestigious \"Poverty Beach\" section of Cape May. This lot exceeds the minimum lot size requirement in both lot frontage and lot area. Lot elevation meets City standards for FEMA compliance. City Water, City Sewer, Electric, Cable and Gas are all available to the lot. Minimum house size requirements and controlled...

## COMMENTS

You can be part of Cape May\'s newest subdivision in the prestigious \"Poverty Beach\" section of Cape May. This lot exceeds the minimum lot size requirement in both lot frontage and lot area. Lot elevation meets City standards for FEMA compliance. City Water, City Sewer, Electric, Cable and Gas are all available to the lot. Minimum house size requirements and controlled...