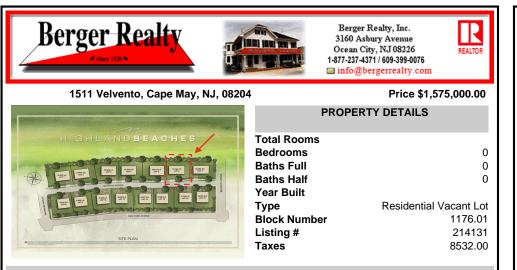

#### **PROPERTY DETAILS Total Rooms Bedrooms** 0 **Baths Full** 0 **Baths Half** 0 Year Built Type **Residential Vacant Lot Block Number** 1176.01 Listing # 214131 Taxes 8532.00