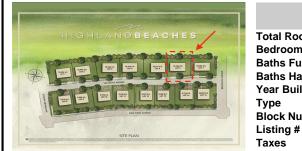

# **COMMENTS**

You can be part of Cape May\'s newest subdivision in the prestigious \"Poverty Beach\" section of Cape May. This lot exceeds the minimum lot size requirement in both lot frontage and lot area. Lot elevation meets City standards for FEMA compliance. City Water, City Sewer, Electric, Cable and Gas are all available to the lot. Minimum house size requirements and controlled...

## COMMENTS

You can be part of Cape May\'s newest subdivision in the prestigious \"Poverty Beach\" section of Cape May. This lot exceeds the minimum lot size requirement in both lot frontage and lot area. Lot elevation meets City standards for FEMA compliance. City Water, City Sewer, Electric, Cable and Gas are all available to the lot. Minimum house size requirements and controlled...