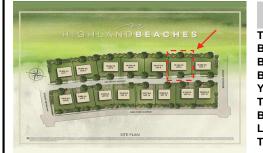

## **COMMENTS**

You can be part of Cape May\'s newest subdivision in the prestigious \"Poverty Beach\" section of Cape May. This lot exceeds the minimum lot size requirement in both lot frontage and lot area. Lot elevation meets City standards for FEMA compliance. City Water, City Sewer, Electric, Cable and Gas are all available to the lot. Minimum house size requirements and controlled...

## COMMENTS

You can be part of Cape May\'s newest subdivision in the prestigious \"Poverty Beach\" section of Cape May. This lot exceeds the minimum lot size requirement in both lot frontage and lot area. Lot elevation meets City standards for FEMA compliance. City Water, City Sewer, Electric, Cable and Gas are all available to the lot. Minimum house size requirements and controlled...