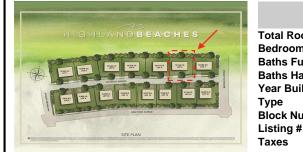

# PROPERTY DETAILS

| Total Rooms  |                        |
|--------------|------------------------|
| Bedrooms     | 0                      |
| Baths Full   | 0                      |
| Baths Half   | 0                      |
| Year Built   |                        |
| Туре         | Residential Vacant Lot |
| Block Number | 1176.01                |

Price \$1,575,000.00

1511 Velvento, Cape May, NJ, 08204

PROPERTY DETAILS

Total Rooms

Bedrooms 0

Baths Full 0

Baths Half 0

Year Built

Type Residential Vacant Lot Block Number 1176.01 Listing # 214131 Taxes 8532.00